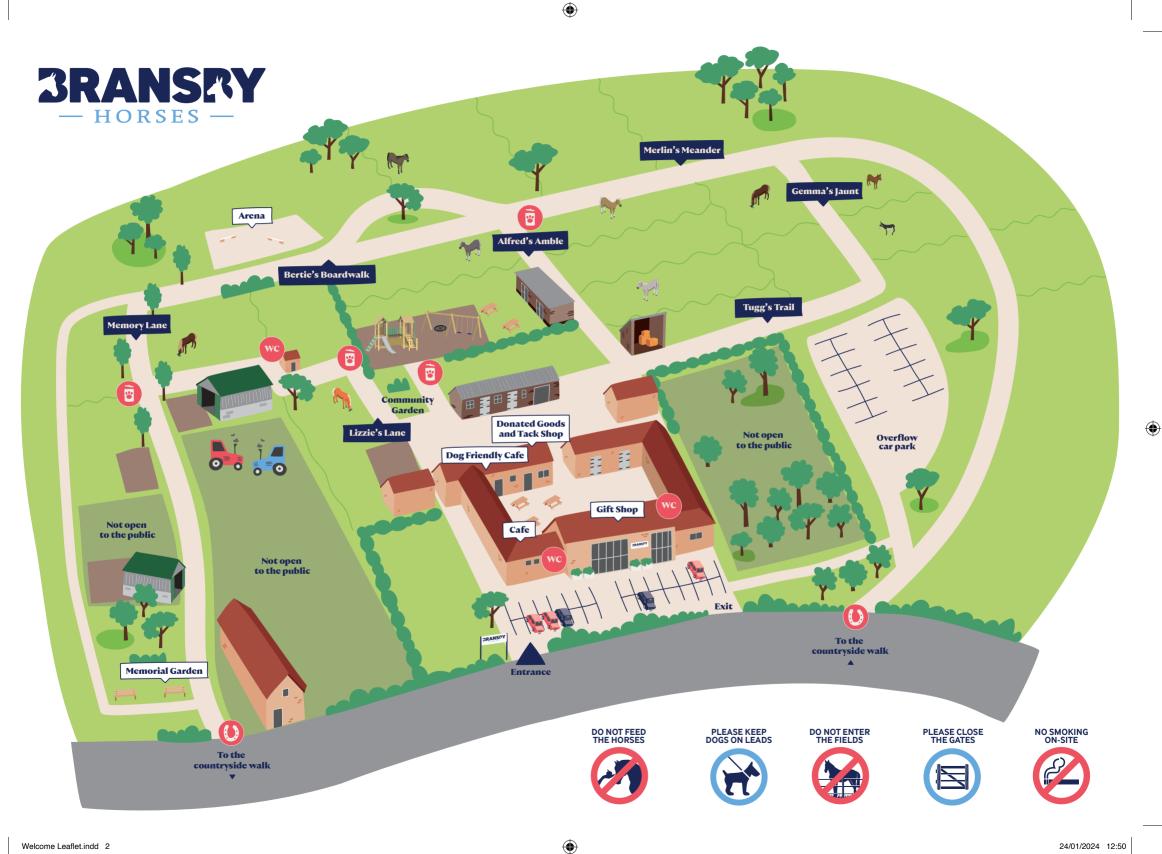

Second

hand

donations

Intelcome

- Donated goods shop
- Play park
- Café

۲

- Countryside walk
- Gift shop
- FREE welfare trail
- Talks and tours
- Visitor exclusive sponsorships