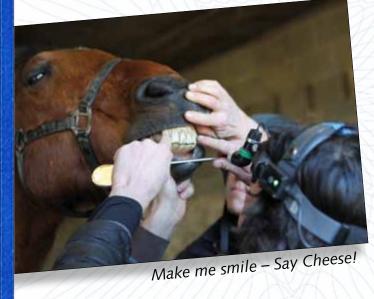

## Dentist

Horses' teeth grow constantly throughout their life. It is very important that the horses see a dentist at least once a year so that any sharp edges can be rasped away enabling the horse to eat easily, without fear of pain. Older horses often have more problems as their teeth become loose and sometimes fall out. These animals need to see the dentist as often as every six months.